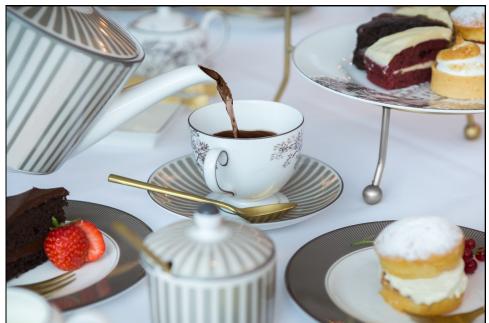

### Spot the difference!

How to play:

Can you spot the 5 differences between the two pictures of the World of Wedgwood's delicious Afternoon Tea?

Answers on page 8