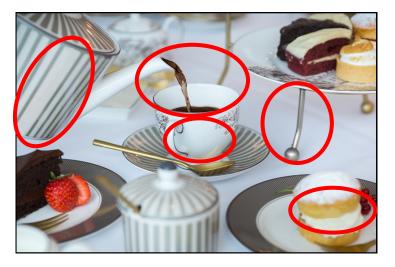

### Spot the difference!

How to play:

Can you spot the 5 differences between the two pictures of the World of Wedgwood's delicious Afternoon Tea?

Answers on page 8

**ANSWERS**:

Spot the difference!