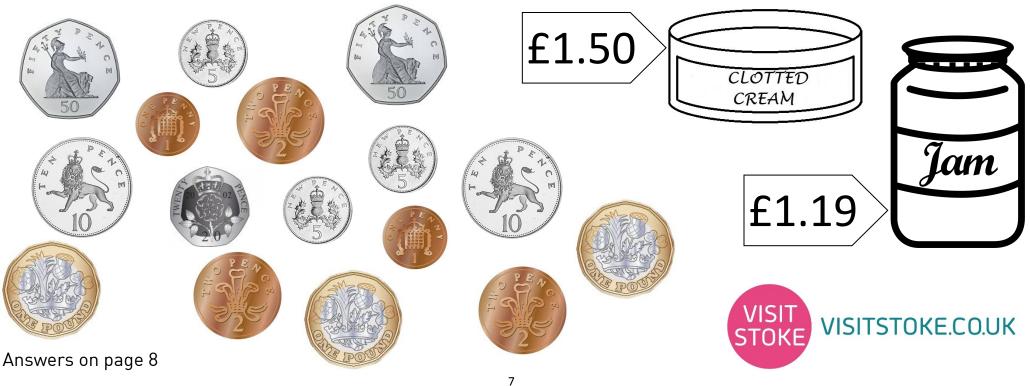

## Let's go shopping!

It's National Cream Tea Day! But, wait! Oh no! You haven't got any scones, jam or clotted cream at home! You need to go shopping! **How to play** - Add the cost of the scones, jam, and clotted cream together and circle the coins below to show how much you will need to buy the items. Then you must work out how much change will be left over from your funds!

### Let's go shopping:

Circle coins that add up to £3.69. You would have 94 pence change.