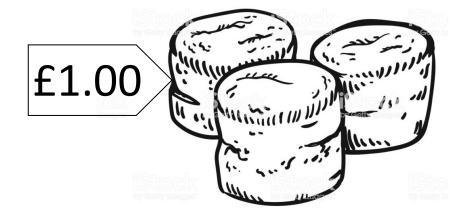

## Let's go shopping!

It's National Cream Tea Day! But, wait! Oh no! You haven't got any scones, jam or clotted cream at home! You need to go shopping! **How to play** - Add the cost of the scones, jam, and clotted cream together and circle the coins below to show how much you will need to buy the items. Then you must work out how much change will be left over from your funds!