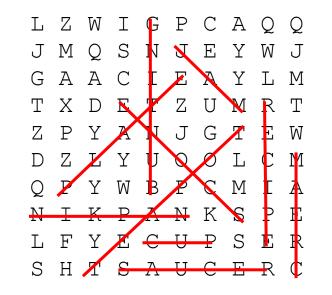

### Word Search

#### How to play:

Can you find the words in the grid? They may be written horizontally, vertically or diagonally, and either forwards or backwords.

| L | Ζ | W | Ι | G | Р | С | А | Q | Q | BUNTING |
|---|---|---|---|---|---|---|---|---|---|---------|
| J | М | Q | S | Ν | J | E | Y | W | J | CREAM   |
| G | А | А | С | Ι | Ε | А | Y | L | М | CUP     |
| Т | Х | D | Ε | Τ | Ζ | U | М | R | Т | JAM     |
| Ζ | Р | Y | А | Ν | J | G | Τ | Ε | W | NAPKIN  |
| D | Ζ | L | Y | U | Ο | Ο | L | С | М | PLATE   |
| Q | Р | Y | W | В | Р | С | Μ | Ι | А | RECIPE  |
| Ν | Ι | Κ | Р | А | Ν | Κ | S | Р | Ε | SAUCER  |
| L | F | Y | Ε | С | U | Р | S | Ε | R | SCONE   |
| S | Η | Т | S | А | U | С | Ε | R | С | TEAPOT  |

Answers on page 8